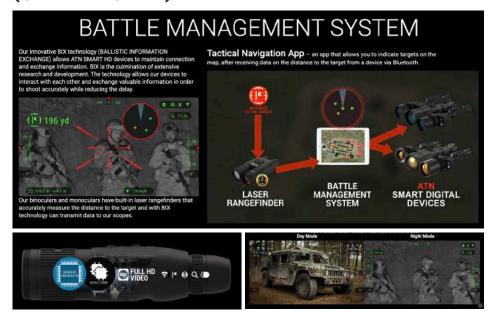

# THERMAL SMART HD BINOCULARS W/ BUILT-IN LASER RANGEFINDER (GENERATION 4+)

Provide exceptional thermal imaging for clear visuals and integrated laser rangefinder ensures precise distance measurements. Durable and reliable, this lightweight system is ideal for reconnaissance, surveillance, and tactical operations.