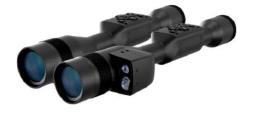

# THERMAL SMART HD BINOCULARS W/ BUILT-IN LASER RANGEFINDER (GENERATION 4+)

Provide exceptional thermal imaging for clear visuals and integrated laser rangefinder ensures precise distance measurements. Durable and reliable, this lightweight system is ideal for reconnaissance, surveillance, and tactical operations.