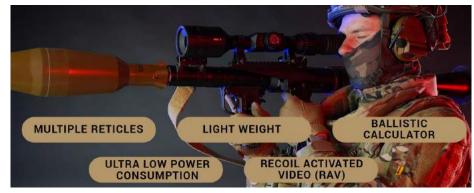

## DAYNIGHT WEAPON SIGHT (GENERATION 5+)

Equip yourself with this advanced sight that features state-of-the-art optics that deliver unparalleled clarity and precision, ensuring optimal target acquisition regardless of lighting conditions. The robust design is built to withstand the harshest environments, offering reliability and durability in every mission. With seamless integration on a variety of weapon platforms, the DayNight Weapon Sight enhances accuracy and effectiveness, making it an essential tool for tactical superiority.