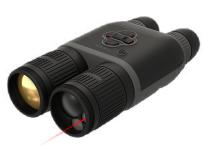

## DAY & NIGHT SMART HD BINOCULAR W/ BUILT-IN LASER RANGEFINDER (GENERATION 4+)

The ultimate in tactical versatility designed for both day and night operations, these binoculars feature advanced HD optics that deliver crystal-clear imagery in all lighting conditions. The integrated laser rangefinder ensures precise distance measurements, enhancing target acquisition and situational awareness. Built for rugged field use, they offer durability and reliability in the most demanding environments. Whether for reconnaissance, surveillance, or tactical engagements, these smart binoculars provide the edge you need to stay ahead of the mission.

# THERMAL SMART HD BINOCULARS W/ BUILT-IN LASER RANGEFINDER (GENERATION 4+)

Provide exceptional thermal imaging for clear visuals and integrated laser rangefinder ensures precise distance measurements. Durable and reliable, this lightweight system is ideal for reconnaissance, surveillance, and tactical operations.