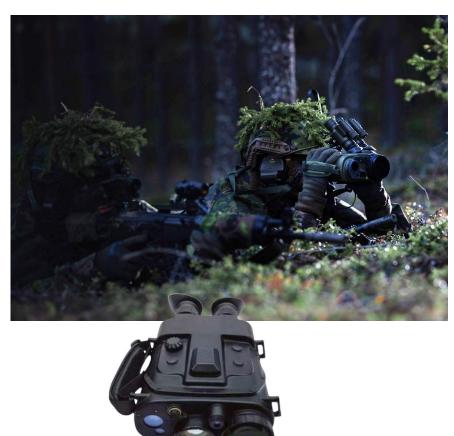

#### NIGHT VISION GOGGLES

(GENERATION 3+ - 5+)

**PS31** 

PVS14

**PS28** 

Lightweight and ergonomically designed for extended wear, they provide unparalleled comfort and ease of use. The durable construction ensures reliability in the most demanding conditions, while the adjustable head mount allows for hands-free operation, enhancing mobility and situational awareness. Ideal for surveillance, reconnaissance, and search & rescue missions requiring enhanced capabilities.