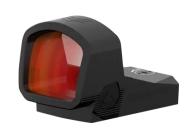

#### **COLLIMATOR REFLECTOR SIGHT**

(GENERATION 4+)

System provides a clear, illuminated reticle for rapid target acquisition in diverse lighting conditions. Designed for durability and reliability, it is built to withstand the rigors of tactical operations. Enhancing CQB (Close Quarters Battle) effectiveness, the Generation 4 Collimator Reflector Sight ensures precision and speed, making it an essential tool for any mission requiring quick and accurate aiming.