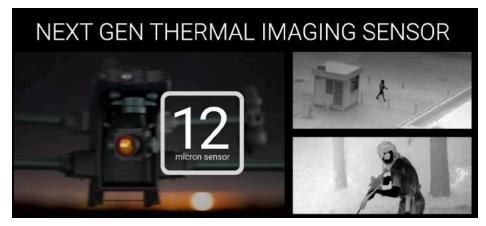

#### THERMAL RIFLE SCOPES

(LATEST GENERATION 5+)

These advanced scopes utilize cutting-edge thermal imaging technology to deliver crystal-clear visuals in complete darkness, fog, smoke, and other obscurants. Engineered for durability and reliability in the harshest combat conditions, they provide superior target acquisition and identification. Latest Generation 5+ Thermal Rifle Scopes are essential for any tactical operator looking to achieve unparalleled accuracy and effectiveness in all environmental conditions.

## TACTICAL THERMAL WEAPON SIGHT (LATEST GENERATION 5+)

This cutting-edge sight delivers high-resolution thermal imaging for rapid target acquisition and precise aiming, crucial for tactical operations. Ideal for both day and night missions, the Tactical Thermal Weapon Sight is an indispensable tool for achieving superior performance and accuracy in any combat scenario.

## THERMAL MONOCULARS (LATEST GENERATION 5+)

Gain the advantage in any operation with this state-of-the-art monoculars, allowing you to see through total darkness, fog, and smoke with ease. Engineered for rugged use, they offer outstanding durability and reliability in the most challenging environments. Compact and lightweight, the Thermal Monoculars ensure that you have superior visibility and precision in any operation.