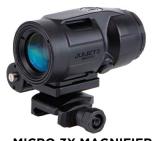

#### **MICRO 3X MAGNIFIER**

(GENERATION 4+)

Enhance your targeting precision with this compact and reliable magnifier that ensures durability and reliability in the harshest tactical environments. With superior optics and a lightweight design, the Micro 3X Magnifier is the perfect addition to any tactical setup, offering enhanced accuracy and versatility for close to mid-range engagements.