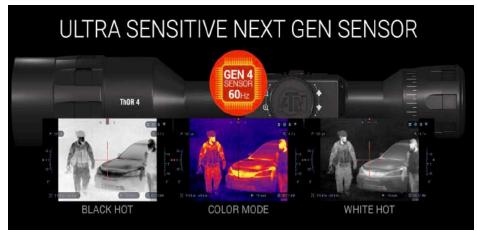

#### THERMAL RIFLE SCOPES

(LATEST GENERATION 5+)

These advanced scopes utilize cutting-edge thermal imaging technology to deliver crystal-clear visuals in complete darkness, fog, smoke, and other obscurants. Engineered for durability and reliability in the harshest combat conditions, they provide superior target acquisition and identification. Latest Generation 5+ Thermal Rifle Scopes are essential for any tactical operator looking to achieve unparalleled accuracy and effectiveness in all environmental conditions.