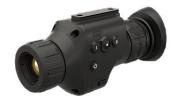

## HANDHELD THERMAL MONOCULARS (LATEST GENERATION 5+)

Designed for exceptional performance in the most challenging environments. Features cutting-edge thermal imaging technology that provides clear, detailed visuals in complete darkness, fog, smoke, and other obscurants. Lightweight and compact, perfect for covert operations, surveillance, and search and rescue missions. The advanced thermal sensors deliver high-resolution imagery, ensuring precise target detection and identification. Built for rugged field use, offer unmatched durability and reliability, making them an indispensable tool.