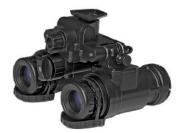

#### NIGHT VISION GOGGLES

(GENERATION 3+ - 5+)

**PS31** 

PVS14

**PS28** 

Lightweight and ergonomically designed for extended wear, they provide unparalleled comfort and ease of use. The durable construction ensures reliability in the most demanding conditions, while the adjustable head mount allows for hands-free operation, enhancing mobility and situational awareness. Ideal for surveillance, reconnaissance, and search & rescue missions requiring enhanced capabilities.