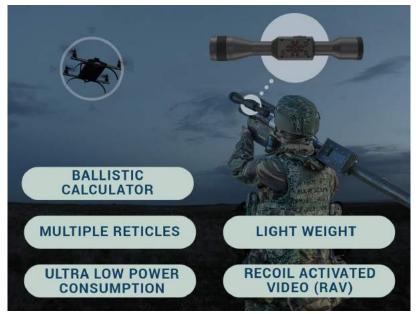

#### THERMAL RIFLE SCOPES

(LATEST GENERATION 5+)

These advanced scopes utilize cutting-edge thermal imaging technology to deliver crystal-clear visuals in complete darkness, fog, smoke, and other obscurants. Engineered for durability and reliability in the harshest combat conditions, they provide superior target acquisition and identification. Latest Generation 5+ Thermal Rifle Scopes are essential for any tactical operator looking to achieve unparalleled accuracy and effectiveness in all environmental conditions.