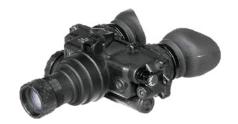

#### NIGHT VISION GOGGLES

(GENERATION 3+ - 5+)

**PS31** 

PVS14

**PS28** 

Lightweight and ergonomically designed for extended wear, they provide unparalleled comfort and ease of use. The durable construction ensures reliability in the most demanding conditions, while the adjustable head mount allows for hands-free operation, enhancing mobility and situational awareness. Ideal for surveillance, reconnaissance, and search & rescue missions requiring enhanced capabilities.