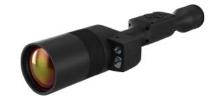

## DAY & NIGHT SMART HD BINOCULAR W/ BUILT-IN LASER RANGEFINDER (GENERATION 4+)

The ultimate in tactical versatility designed for both day and night operations, these binoculars feature advanced HD optics that deliver crystal-clear imagery in all lighting conditions. The integrated laser rangefinder ensures precise distance measurements, enhancing target acquisition and situational awareness. Built for rugged field use, they offer durability and reliability in the most demanding environments. Whether for reconnaissance, surveillance, or tactical engagements, these smart binoculars provide the edge you need to stay ahead of the mission.