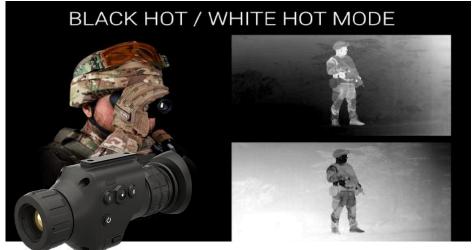

## HANDHELD THERMAL MONOCULARS (LATEST GENERATION 5+)

Designed for exceptional performance in the most challenging environments. Features cutting-edge thermal imaging technology that provides clear, detailed visuals in complete darkness, fog, smoke, and other obscurants. Lightweight and compact, perfect for covert operations, surveillance, and search and rescue missions. The advanced thermal sensors deliver high-resolution imagery, ensuring precise target detection and identification. Built for rugged field use, offer unmatched durability and reliability, making them an indispensable tool.

## THERMAL MONOCULARS (LATEST GENERATION 5+)

Gain the advantage in any operation with this state-of-the-art monoculars, allowing you to see through total darkness, fog, and smoke with ease. Engineered for rugged use, they offer outstanding durability and reliability in the most challenging environments. Compact and lightweight, the Thermal Monoculars ensure that you have superior visibility and precision in any operation.