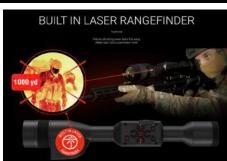

## DAY & NIGHT SMART HD BINOCULAR W/ BUILT-IN LASER RANGEFINDER (GENERATION 4+)

The ultimate in tactical versatility designed for both day and night operations, these binoculars feature advanced HD optics that deliver crystal-clear imagery in all lighting conditions. The integrated laser rangefinder ensures precise distance measurements, enhancing target acquisition and situational awareness. Built for rugged field use, they offer durability and reliability in the most demanding environments. Whether for reconnaissance, surveillance, or tactical engagements, these smart binoculars provide the edge you need to stay ahead of the mission.

# THERMAL SMART HD BINOCULARS W/ BUILT-IN LASER RANGEFINDER (GENERATION 4+)

Provide exceptional thermal imaging for clear visuals and integrated laser rangefinder ensures precise distance measurements. Durable and reliable, this lightweight system is ideal for reconnaissance, surveillance, and tactical operations.