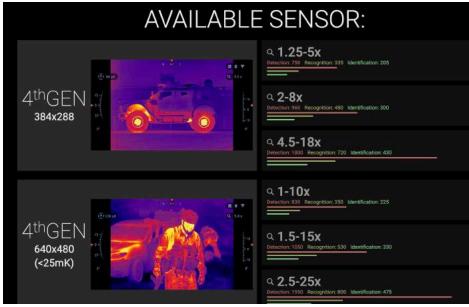

#### THERMAL RIFLE SCOPES

(LATEST GENERATION 5+)

These advanced scopes utilize cutting-edge thermal imaging technology to deliver crystal-clear visuals in complete darkness, fog, smoke, and other obscurants. Engineered for durability and reliability in the harshest combat conditions, they provide superior target acquisition and identification. Latest Generation 5+ Thermal Rifle Scopes are essential for any tactical operator looking to achieve unparalleled accuracy and effectiveness in all environmental conditions.