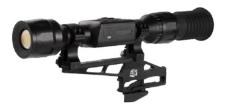

## DAYNIGHT WEAPON SIGHT (GENERATION 5+)

Equip yourself with this advanced sight that features state-of-the-art optics that deliver unparalleled clarity and precision, ensuring optimal target acquisition regardless of lighting conditions. The robust design is built to withstand the harshest environments, offering reliability and durability in every mission. With seamless integration on a variety of weapon platforms, the DayNight Weapon Sight enhances accuracy and effectiveness, making it an essential tool for tactical superiority.