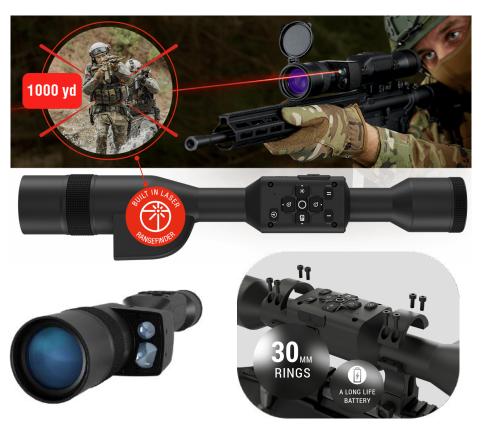

#### THERMAL RIFLE SCOPES

(LATEST GENERATION 5+)

These advanced scopes utilize cutting-edge thermal imaging technology to deliver crystal-clear visuals in complete darkness, fog, smoke, and other obscurants. Engineered for durability and reliability in the harshest combat conditions, they provide superior target acquisition and identification. Latest Generation 5+ Thermal Rifle Scopes are essential for any tactical operator looking to achieve unparalleled accuracy and effectiveness in all environmental conditions.