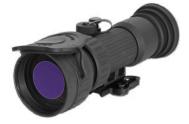

## DAYNIGHT WEAPON SIGHT (GENERATION 5+)

Equip yourself with this advanced sight that features state-of-the-art optics that deliver unparalleled clarity and precision, ensuring optimal target acquisition regardless of lighting conditions. The robust design is built to withstand the harshest environments, offering reliability and durability in every mission. With seamless integration on a variety of weapon platforms, the DayNight Weapon Sight enhances accuracy and effectiveness, making it an essential tool for tactical superiority.