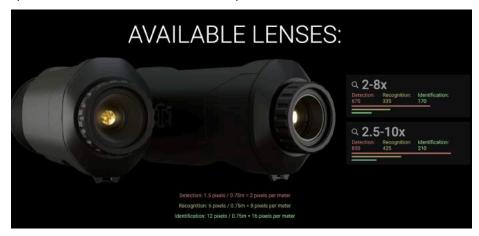

ty and reliability in the most demanding environments. Whether for reconnaissance, surveillance, or tactical engagements, these smart binoculars provide the edge you need to stay ahead of the mission.

## DAYNIGHT WEAPON SIGHT (GENERATION 5+)



Equip yourself with this advanced sight that features state-of-the-art optics that deliver unparalleled clarity and precision, ensuring optimal target acquisition regardless of lighting conditions. The robust design is built to withstand the harshest environments, offering reliability and durability in every mission. With seamless integration on a variety of weapon platforms, the DayNight Weapon Sight enhances accuracy and effectiveness, making it an essential tool for tactical superiority.



## HANDHELD THERMAL MONOCULARS (LATEST GENERATION 5+)







Designed for exceptional performance in the most challenging environments. Features cutting-edge thermal imaging technology that provides clear, detailed visuals in complete darkness, fog, smoke, and other obscurants. Lightweight and compact, perfect for covert operations, surveillance, and search and rescue missions. The advanced thermal sensors deliver high-resolution imagery, ensuring precise target detection and identification. Built for rugged field use, offer unmatched durability and reliability, making them an indispensable tool.

#### **MICRO 3X MAGNIFIER**

(GENERATION 4+)







Enhance your targeting precision with this compact and reliable magnifier that ensures durability and reliability in the harshest tactical environments. With superior optics and a lightweight design