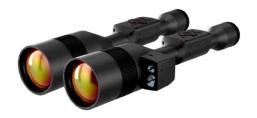

## DAY & NIGHT SMART HD BINOCULAR W/ BUILT-IN LASER RANGEFINDER (GENERATION 4+)

The ultimate in tactical versatility designed for both day and night operations, these binoculars feature advanced HD optics that deliver crystal-clear imagery in all lighting conditions. The integrated laser rangefinder ensures precise distance measurements, enhancing target acquisition and situational awareness. Built for rugged field use, they offer durability and reliability in the most demanding environments. Whether for reconnaissance, surveillance, or tactical engagements, these smart binoculars provide the edge you need to stay ahead of the mission.