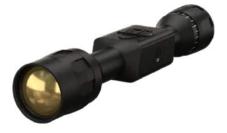

## DAYNIGHT WEAPON SIGHT (GENERATION 5+)

Equip yourself with this advanced sight that features state-of-the-art optics that deliver unparalleled clarity and precision, ensuring optimal target acquisition regardless of lighting conditions. The robust design is built to withstand the harshest environments, offering reliability and durability in every mission. With seamless integration on a variety of weapon platforms, the DayNight Weapon Sight enhances accuracy and effectiveness, making it an essential tool for tactical superiority.