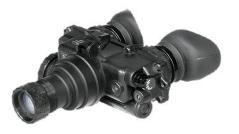

#### NIGHT VISION GOGGLES

(GENERATION 3+ - 5+)

**PS31** 

PVS14

**PS28** 

Lightweight and ergonomically designed for extended wear, they provide unparalleled comfort and ease of use. The durable construction ensures reliability in the most demanding conditions, while the adjustable head mount allows for hands-free operation, enhancing mobility and situational awareness. Ideal for surveillance, reconnaissance, and search & rescue missions requiring enhanced capabilities.