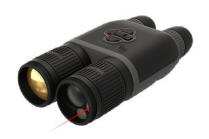

## DAY & NIGHT SMART HD BINOCULAR W/ BUILT-IN LASER RANGEFINDER (GENERATION 4+)

The ultimate in tactical versatility designed for both day and night operations, these binoculars feature advanced HD optics that deliver crystal-clear imagery in all lighting conditions. The integrated laser rangefinder ensures precise distance measurements, enhancing target acquisition and situational awareness. Built for rugged field use, they offer durability and reliability in the most demanding environments. Whether for reconnaissance, surveillance, or tactical engagements, these smart binoculars provide the edge you need to stay ahead of the mission.