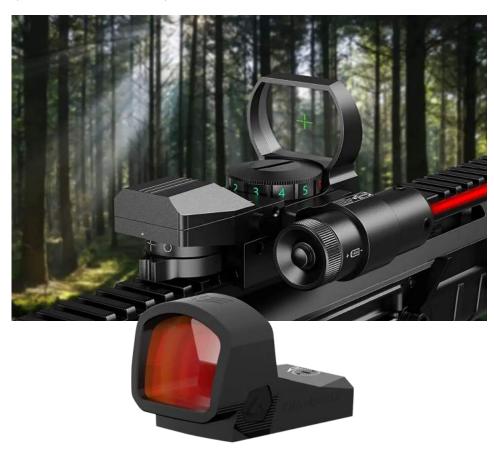

#### **COLLIMATOR REFLECTOR SIGHT**

(GENERATION 4+)

System provides a clear, illuminated reticle for rapid target acquisition in diverse lighting conditions. Designed for durability and reliability, it is built to withstand the rigors of tactical operations. Enhancing CQB (Close Quarters Battle) effectiveness, the Generation 4 Collimator Reflector Sight ensures precision and speed, making it an essential tool for any mission requiring quick and accurate aiming.