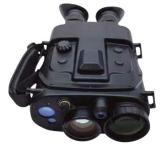

## COUNTER SNIPER DAY&NIGHT DIGITAL BINOCULAR

(LATEST GENERATION 5+)

These advanced binoculars offer high-definition digital imaging to detect and identify threats in all lighting conditions. Equipped with cutting-edge technology, they provide precise target acquisition and enhanced situational awareness. Built for rugged environments, these lightweight and durable binoculars are essential for counter-sniper missions.