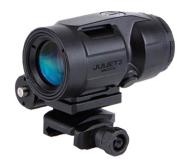

#### **MICRO 3X MAGNIFIER**

(GENERATION 4+)

Enhance your targeting precision with this compact and reliable magnifier that ensures durability and reliability in the harshest tactical environments. With superior optics and a lightweight design, the Micro 3X Magnifier is the perfect addition to any tactical setup, offering enhanced accuracy and versatility for close to mid-range engagements.