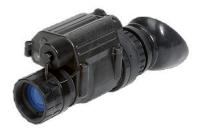

#### NIGHT VISION GOGGLES

(GENERATION 3+ - 5+)

**PS31** 

PVS14

**PS28** 

Lightweight and ergonomically designed for extended wear, they provide unparalleled comfort and ease of use. The durable construction ensures reliability in the most demanding conditions, while the adjustable head mount allows for hands-free operation, enhancing mobility and situational awareness. Ideal for surveillance, reconnaissance, and search & rescue missions requiring enhanced capabilities.