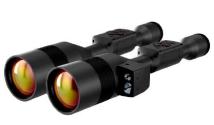

## DAY & NIGHT SMART HD BINOCULAR W/ BUILT-IN LASER RANGEFINDER (GENERATION 4+)

The ultimate in tactical versatility designed for both day and night operations, these binoculars feature advanced HD optics that deliver crystal-clear imagery in all lighting conditions. The integrated laser rangefinder ensures precise distance measurements, enhancing target acquisition and situational awareness. Built for rugged field use, they offer durability and reliability in the most demanding environments. Whether for reconnaissance, surveillance, or tactical engagements, these smart binoculars provide the edge you need to stay ahead of the mission.

# THERMAL SMART HD BINOCULARS W/ BUILT-IN LASER RANGEFINDER (GENERATION 4+)

Provide exceptional thermal imaging for clear visuals and integrated laser rangefinder ensures precise distance measurements. Durable and reliable, this lightweight system is ideal for reconnaissance, surveillance, and tactical operations.