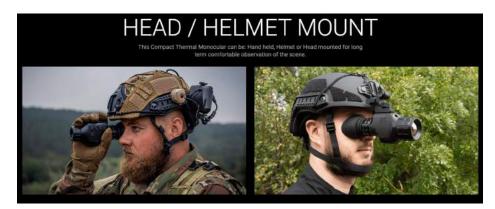

## HANDHELD THERMAL MONOCULARS (LATEST GENERATION 5+)

Designed for exceptional performance in the most challenging environments. Features cutting-edge thermal imaging technology that provides clear, detailed visuals in complete darkness, fog, smoke, and other obscurants. Lightweight and compact, perfect for covert operations, surveillance, and search and rescue missions. The advanced thermal sensors deliver high-resolution imagery, ensuring precise target detection and identification. Built for rugged field use, offer unmatched durability and reliability, making them an indispensable tool.

#### NIGHT VISION GOGGLES

(GENERATION 3+ - 5+)

**PS31** 

PVS14

**PS28** 

Lightweight and ergonomically designed for extended wear, they provide unparalleled comfort and ease of use. The durable construction ensures reliability in the most demanding conditions, while the adjustable head mount allows for hands-free operation, enhancing mobility and situational awareness. Ideal for surveillance, reconnaissance, and search & rescue missions requiring enhanced capabilities.