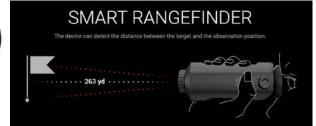

## DAY & NIGHT SMART HD BINOCULAR W/ BUILT-IN LASER RANGEFINDER (GENERATION 4+)

The ultimate in tactical versatility designed for both day and night operations, these binoculars feature advanced HD optics that deliver crystal-clear imagery in all lighting conditions. The integrated laser rangefinder ensures precise distance measurements, enhancing target acquisition and situational awareness. Built for rugged field use, they offer durability and reliability in the most demanding environments. Whether for reconnaissance, surveillance, or tactical engagements, these smart binoculars provide the edge you need to stay ahead of the mission.

# THERMAL SMART HD BINOCULARS W/ BUILT-IN LASER RANGEFINDER (GENERATION 4+)

Provide exceptional thermal imaging for clear visuals and integrated laser rangefinder ensures precise distance measurements. Durable and reliable, this lightweight system is ideal for reconnaissance, surveillance, and tactical operations.