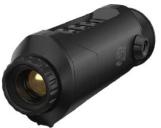

## HANDHELD THERMAL MONOCULARS (LATEST GENERATION 5+)

Designed for exceptional performance in the most challenging environments. Features cutting-edge thermal imaging technology that provides clear, detailed visuals in complete darkness, fog, smoke, and other obscurants. Lightweight and compact, perfect for covert operations, surveillance, and search and rescue missions. The advanced thermal sensors deliver high-resolution imagery, ensuring precise target detection and identification. Built for rugged field use, offer unmatched durability and reliability, making them an indispensable tool.