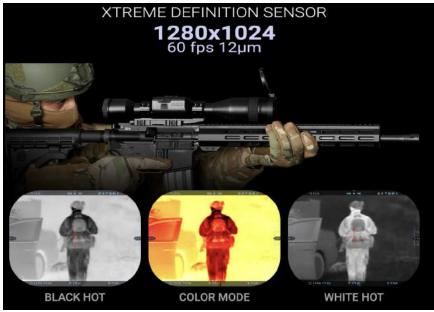

#### THERMAL RIFLE SCOPES

(LATEST GENERATION 5+)

These advanced scopes utilize cutting-edge thermal imaging technology to deliver crystal-clear visuals in complete darkness, fog, smoke, and other obscurants. Engineered for durability and reliability in the harshest combat conditions, they provide superior target acquisition and identification. Latest Generation 5+ Thermal Rifle Scopes are essential for any tactical operator looking to achieve unparalleled accuracy and effectiveness in all environmental conditions.

## TACTICAL THERMAL WEAPON SIGHT (LATEST GENERATION 5+)

This cutting-edge sight delivers high-resolution thermal imaging for rapid target acquisition and precise aiming, crucial for tactical operations. Ideal for both day and night missions, the Tactical Thermal Weapon Sight is an indispensable tool for achieving superior performance and accuracy in any combat scenario.