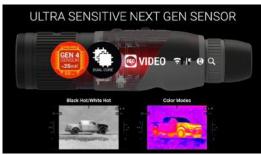

## DAY & NIGHT SMART HD BINOCULAR W/ BUILT-IN LASER RANGEFINDER (GENERATION 4+)

The ultimate in tactical versatility designed for both day and night operations, these binoculars feature advanced HD optics that deliver crystal-clear imagery in all lighting conditions. The integrated laser rangefinder ensures precise distance measurements, enhancing target acquisition and situational awareness. Built for rugged field use, they offer durability and reliability in the most demanding environments. Whether for reconnaissance, surveillance, or tactical engagements, these smart binoculars provide the edge you need to stay ahead of the mission.

# THERMAL SMART HD BINOCULARS W/ BUILT-IN LASER RANGEFINDER (GENERATION 4+)

Provide exceptional thermal imaging for clear visuals and integrated laser rangefinder ensures precise distance measurements. Durable and reliable, this lightweight system is ideal for reconnaissance, surveillance, and tactical operations.