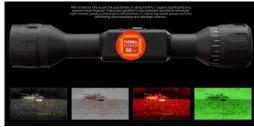

#### THERMAL RIFLE SCOPES

(LATEST GENERATION 5+)

These advanced scopes utilize cutting-edge thermal imaging technology to deliver crystal-clear visuals in complete darkness, fog, smoke, and other obscurants. Engineered for durability and reliability in the harshest combat conditions, they provide superior target acquisition and identification. Latest Generation 5+ Thermal Rifle Scopes are essential for any tactical operator looking to achieve unparalleled accuracy and effectiveness in all environmental conditions.