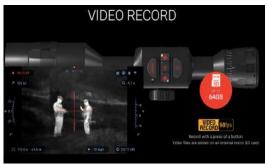

#### THERMAL RIFLE SCOPES

(LATEST GENERATION 5+)

These advanced scopes utilize cutting-edge thermal imaging technology to deliver crystal-clear visuals in complete darkness, fog, smoke, and other obscurants. Engineered for durability and reliability in the harshest combat conditions, they provide superior target acquisition and identification. Latest Generation 5+ Thermal Rifle Scopes are essential for any tactical operator looking to achieve unparalleled accuracy and effectiveness in all environmental conditions.